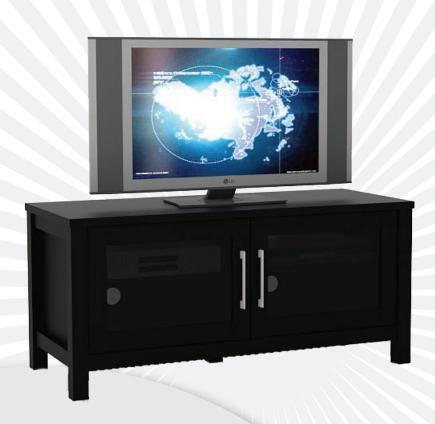

## 1200mm AV/TV Stand

The LB1200 is a lowboy AV cabinet which allows you to display your medium to large flat-panel TV and store all of your electronics components and accessories. The unit also features two adjustable central component shelves with two doors featuring black glass inserts. A useful cable management system completes a stylish and versatile piece of AV furniture.

DIMENSIONS (W x D x H) 1200x 500 x 560mm

TV SIZE Suitable for flat-panel TVs up to 55"

SHELF SIZES (W x D x H)

Top shelf – 1200 x 500 x 25 mm

Middle shelf – 535 x 396 x 15 mm

Bottom shelf – 535 x 396 x 15 mm

## FEATURES

- Contemporary styling (designed to fit any décor)
- Extra-strong top shelf
- Generous space for storage
- Adjustable Component Shelf
- Cable Management System